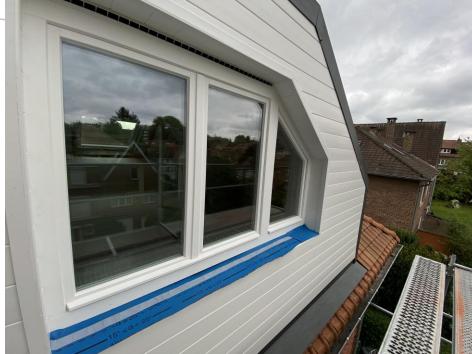

# FROM THE PROJECT...

## ...TO THE REALIZATION

REALIZATIONS: BUILDING FROM SCRATCH & FULL ARRANGEMENT OF THE ATTIC INCL. ROOM & BATHROOM

REALIZATIONS:

- FULL RENOVATION
OF THE SALON,
CORRIDOR & BATHROOM
- 11 NEW DOORS
PLACEMENT ON BOTH
FLOORS