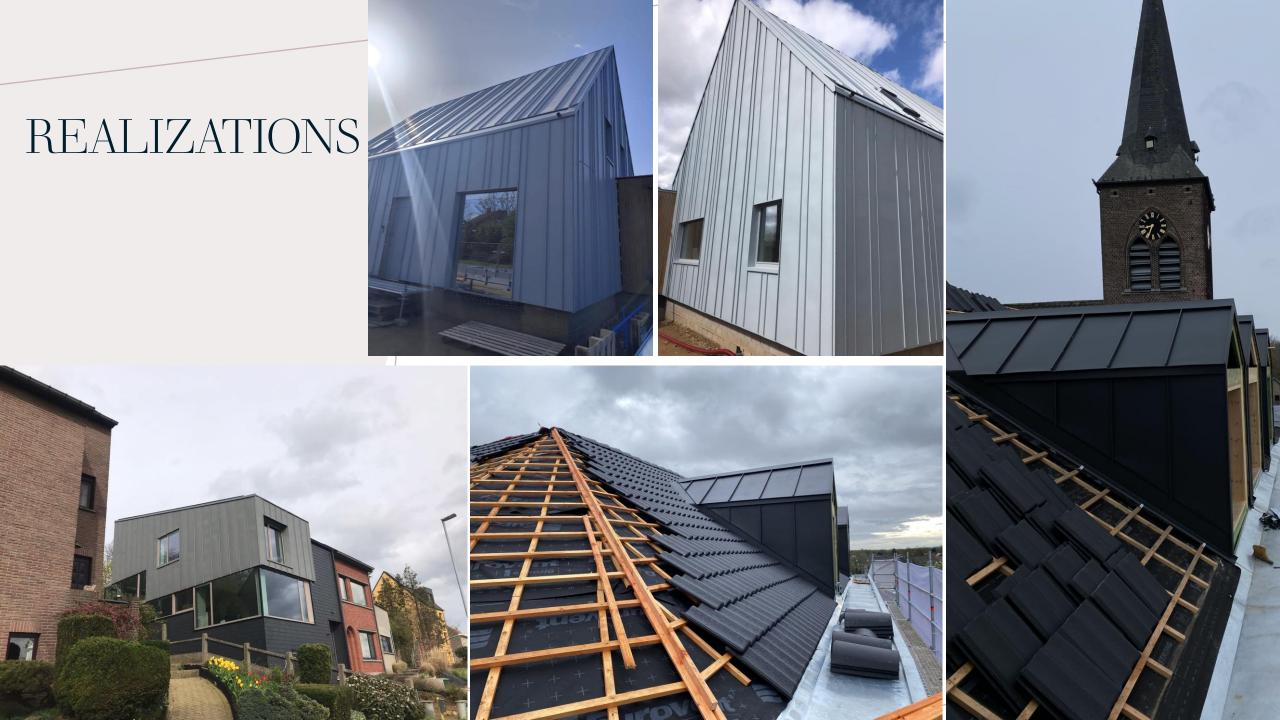

# REALIZATION (STAGE 1)

REALIZATIONS SECURIZATION OF
14 VELUX WINDOWS
IN THE HOTEL