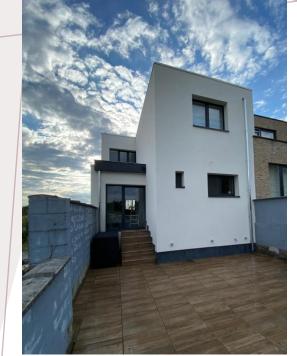

## RENOVATIONS

- All types of renovations internal and external
- Constructions
- Floor, walls, ceiling renovation
- Structural improvements

# FROM THE PROJECT...

## ...TO THE REALIZATION

REALIZATIONS: BUILDING FROM SCRATCH & FULL ARRANGEMENT OF THE ATTIC INCL. ROOM & BATHROOM

REALIZATIONS:

- FULL RENOVATION
OF THE SALON,
CORRIDOR & BATHROOM
- 11 NEW DOORS
PLACEMENT ON BOTH
FLOORS