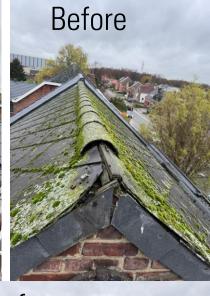

## ROOFS & FACADES

- Professional roofing
- Expert in production and installation of zinc and metal roofs and façades
- General roofing works pitched and flat roofs
- Roof insulation and façade insulation
- Roof dome and velux gutters
- Crown moldings
- Copper and zinc work
- Chimney repair
- Carpentry work
- Dormer