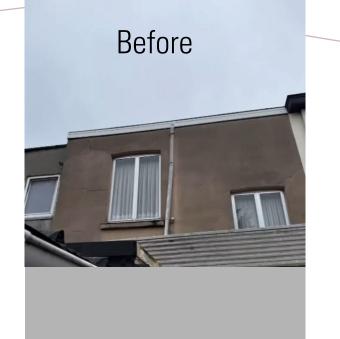

# FROM THE PROJECT...

## ...TO THE REALIZATION

REALIZATIONS: BUILDING FROM SCRATCH & FULL ARRANGEMENT OF THE ATTIC INCL. ROOM & BATHROOM

REALIZATIONS:

- FULL RENOVATION
OF THE SALON,
CORRIDOR & BATHROOM
- 11 NEW DOORS
PLACEMENT ON BOTH
FLOORS