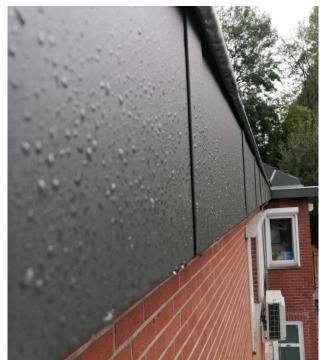

## ROOFS & FACADES

- Professional roofing
- Expert in production and installation of zinc and metal roofs and façades
- General roofing works pitched and flat roofs
- Roof insulation and façade insulation
- Roof dome and velux gutters
- Crown moldings
- Copper and zinc work
- Chimney repair
- Carpentry work
- Dormer