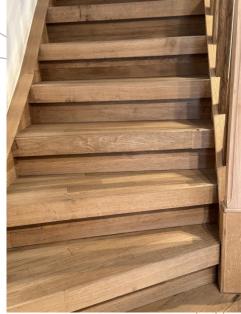

## RENOVATIONS

- All types of renovations internal and external
- Constructions
- Floor, walls, ceiling renovation
- Structural improvements