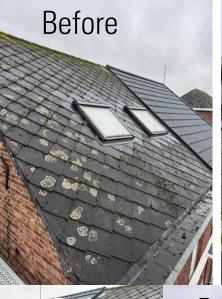

## ROOFS & FACADES

- Professional roofing
- Expert in production and installation of zinc and metal roofs and façades
- General roofing works pitched and flat roofs
- Roof insulation and façade insulation
- Roof dome and velux gutters
- Crown moldings
- Copper and zinc work
- Chimney repair
- Carpentry work
- Dormer