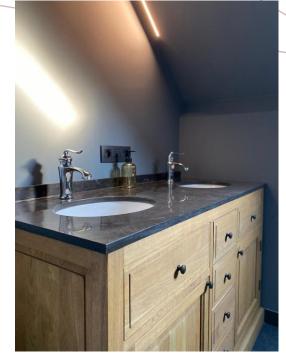

REALIZATIONS:
- FULL HOUSE'S
RENOVATION INCL.
WINDOWS, DOORS,
ELECTRICITY, WATER,
HEATING, FINISHING,
FLOOR, WALLS, CEILING

REALIZATIONS:
RENOVATION OF ATTIC:
170 SQM,
4 VELUX WINDOWS AND
1 VELUX DOOR,
6 INTERIOR DOORS, FLOOR,
CEILING, WALLS