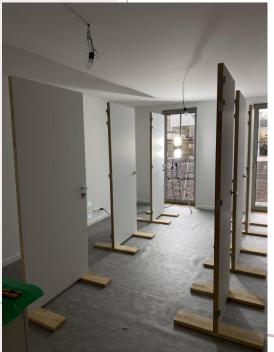

## ...TO THE REALIZATION

REALIZATIONS: BUILDING FROM SCRATCH & FULL ARRANGEMENT OF THE ATTIC INCL. ROOM & BATHROOM

REALIZATIONS:

- FULL RENOVATION
OF THE SALON,
CORRIDOR & BATHROOM
- 11 NEW DOORS
PLACEMENT ON BOTH
FLOORS

REALIZATIONS:
- FULL HOUSE'S
RENOVATION INCL.
WINDOWS, DOORS,
ELECTRICITY, WATER,
HEATING, FINISHING,
FLOOR, WALLS, CEILING

REALIZATIONS:
RENOVATION OF ATTIC:
170 SQM,
4 VELUX WINDOWS AND
1 VELUX DOOR,
6 INTERIOR DOORS, FLOOR,
CEILING, WALLS