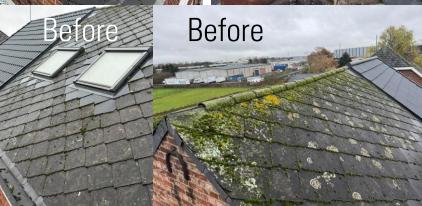

## ROOFS & FACADES

- Professional roofing
- Expert in production and installation of zinc and metal roofs and façades
- General roofing works pitched and flat roofs
- Roof insulation and façade insulation
- Roof dome and velux gutters
- Crown moldings
- Copper and zinc work
- Chimney repair
- Carpentry work
- Dormer