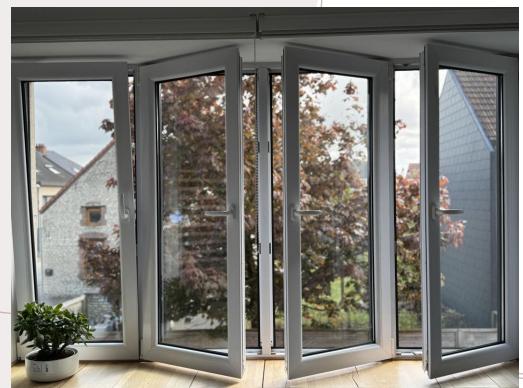

## WINDOWS & DOORS

- We are the official distributor of PVC and aluminum windows and doors and the installer.
- 35 modern window and door systems in our offer allow us to meet the expectations of all customers.
- Next to standard solutions, we also offer renovation windows popular in Italy, as well as Scandinavian and Dutch windows as well as patio doors, we offer you several types of structures:
  - □ lift-and-slide (HST)
  - □ tilt-and-slide (PSK)
  - sliding and
  - folding patio doors.

As well as elongated sliding windows often used in kitchens and dining rooms, and winter gardens, being not only a nice visual but also energy saving solution.