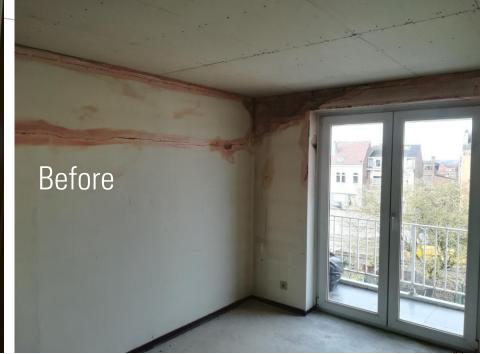

## ...TO THE REALIZATION

REALIZATIONS: BUILDING FROM SCRATCH & FULL ARRANGEMENT OF THE ATTIC INCL. ROOM & BATHROOM

REALIZATIONS:

- FULL RENOVATION
OF THE SALON,
CORRIDOR & BATHROOM
- 11 NEW DOORS
PLACEMENT ON BOTH
FLOORS

REALIZATIONS:
- FULL HOUSE'S
RENOVATION INCL.
WINDOWS, DOORS,
ELECTRICITY, WATER,
HEATING, FINISHING,
FLOOR, WALLS, CEILING

REALIZATIONS:
RENOVATION OF ATTIC:
170 SQM,
4 VELUX WINDOWS AND
1 VELUX DOOR,
6 INTERIOR DOORS, FLOOR,
CEILING, WALLS