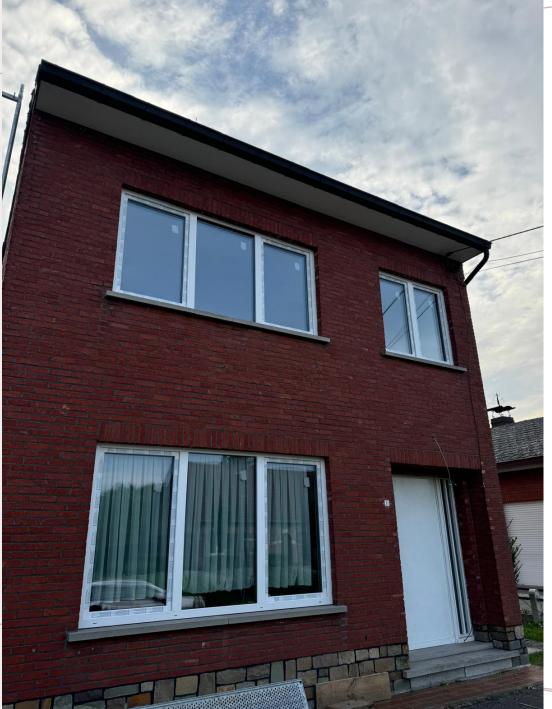

REALIZATIONS:
- FULL HOUSE'S
RENOVATION INCL.
WINDOWS, DOORS,
ELECTRICITY, WATER,
HEATING, FINISHING,
FLOOR, WALLS, CEILING

REALIZATIONS:
RENOVATION OF ATTIC:
170 SQM,
4 VELUX WINDOWS AND
1 VELUX DOOR,
6 INTERIOR DOORS, FLOOR,
CEILING, WALLS