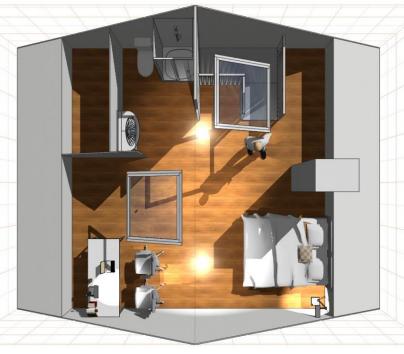

## ...TO THE REALIZATION

REALIZATIONS: BUILDING FROM SCRATCH & FULL ARRANGEMENT OF THE ATTIC INCL. ROOM & BATHROOM

REALIZATIONS:

- FULL RENOVATION
OF THE SALON,
CORRIDOR & BATHROOM
- 11 NEW DOORS
PLACEMENT ON BOTH
FLOORS