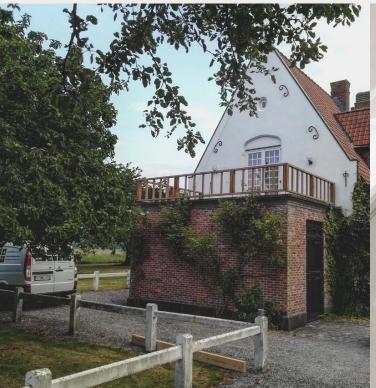

REALIZATIONS:
- FULL HOUSE'S
RENOVATION INCL.
WINDOWS, DOORS,
ELECTRICITY, WATER,
HEATING, FINISHING,
FLOOR, WALLS, CEILING

REALIZATIONS:
RENOVATION OF ATTIC:
170 SQM,
4 VELUX WINDOWS AND
1 VELUX DOOR,
6 INTERIOR DOORS, FLOOR,
CEILING, WALLS