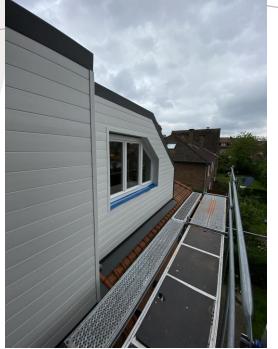

# FROM THE PROJECT...

## ...TO THE REALIZATION

REALIZATIONS: BUILDING FROM SCRATCH & FULL ARRANGEMENT OF THE ATTIC INCL. ROOM & BATHROOM

REALIZATIONS:

- FULL RENOVATION
OF THE SALON,
CORRIDOR & BATHROOM
- 11 NEW DOORS
PLACEMENT ON BOTH
FLOORS