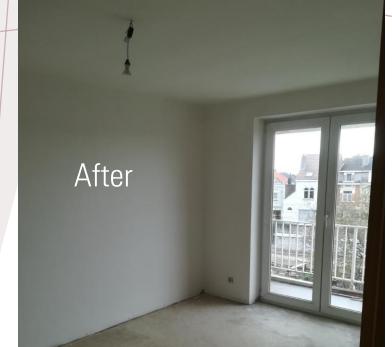

## ...TO THE REALIZATION

REALIZATIONS: BUILDING FROM SCRATCH & FULL ARRANGEMENT OF THE ATTIC INCL. ROOM & BATHROOM

REALIZATIONS:

- FULL RENOVATION
OF THE SALON,
CORRIDOR & BATHROOM
- 11 NEW DOORS
PLACEMENT ON BOTH
FLOORS

REALIZATIONS:
- FULL HOUSE'S
RENOVATION INCL.
WINDOWS, DOORS,
ELECTRICITY, WATER,
HEATING, FINISHING,
FLOOR, WALLS, CEILING

REALIZATIONS:
RENOVATION OF ATTIC:
170 SQM,
4 VELUX WINDOWS AND
1 VELUX DOOR,
6 INTERIOR DOORS, FLOOR,
CEILING, WALLS