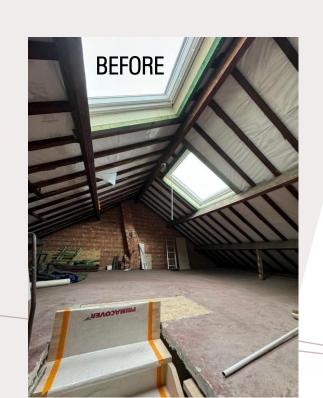

# FROM THE PROJECT...

## ...TO THE REALIZATION

REALIZATIONS: BUILDING FROM SCRATCH & FULL ARRANGEMENT OF THE ATTIC INCL. ROOM & BATHROOM

REALIZATIONS:

- FULL RENOVATION
OF THE SALON,
CORRIDOR & BATHROOM
- 11 NEW DOORS
PLACEMENT ON BOTH
FLOORS