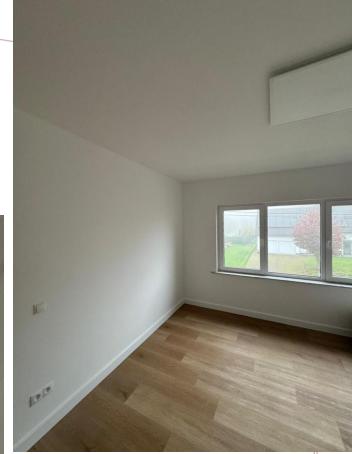

REALIZATIONS:
- FULL HOUSE'S
RENOVATION INCL.
WINDOWS, DOORS,
ELECTRICITY, WATER,
HEATING, FINISHING,
FLOOR, WALLS, CEILING

REALIZATIONS:
RENOVATION OF ATTIC:
170 SQM,
4 VELUX WINDOWS AND
1 VELUX DOOR,
6 INTERIOR DOORS, FLOOR,
CEILING, WALLS