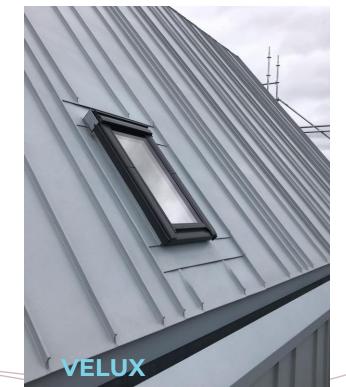

# REALIZATION (STAGE 1)

REALIZATIONS SECURIZATION OF
14 VELUX WINDOWS
IN THE HOTEL