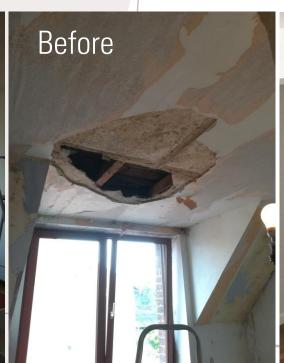

# FROM THE PROJECT...

## ...TO THE REALIZATION

REALIZATIONS: BUILDING FROM SCRATCH & FULL ARRANGEMENT OF THE ATTIC INCL. ROOM & BATHROOM

REALIZATIONS:

- FULL RENOVATION
OF THE SALON,
CORRIDOR & BATHROOM
- 11 NEW DOORS
PLACEMENT ON BOTH
FLOORS