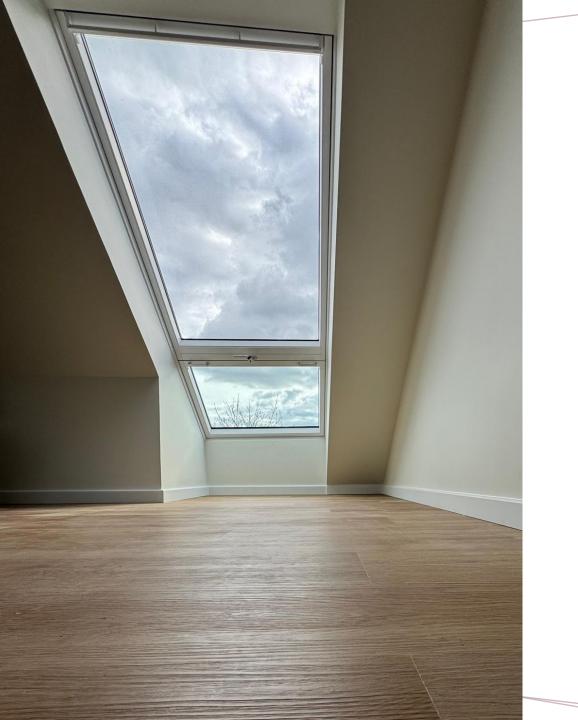

REALIZATIONS:
- FULL HOUSE'S
RENOVATION INCL.
WINDOWS, DOORS,
ELECTRICITY, WATER,
HEATING, FINISHING,
FLOOR, WALLS, CEILING

REALIZATIONS:
RENOVATION OF ATTIC:
170 SQM,
4 VELUX WINDOWS AND
1 VELUX DOOR,
6 INTERIOR DOORS, FLOOR,
CEILING, WALLS