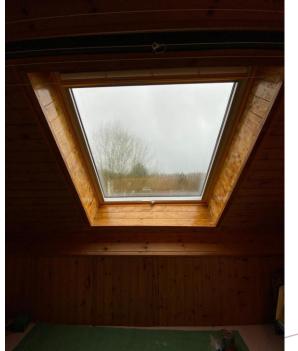

REALIZATIONS:
- FULL HOUSE'S
RENOVATION INCL.
WINDOWS, DOORS,
ELECTRICITY, WATER,
HEATING, FINISHING,
FLOOR, WALLS, CEILING

REALIZATIONS:
RENOVATION OF ATTIC:
170 SQM,
4 VELUX WINDOWS AND
1 VELUX DOOR,
6 INTERIOR DOORS, FLOOR,
CEILING, WALLS