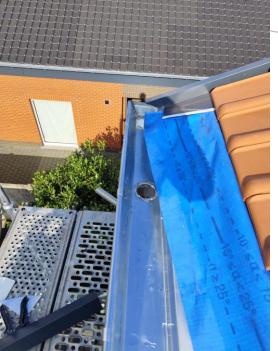

## ROOFS & FACADES

- Professional roofing
- Expert in production and installation of zinc and metal roofs and façades
- General roofing works pitched and flat roofs
- Roof insulation and façade insulation
- Roof dome and velux gutters
- Crown moldings
- Copper and zinc work
- Chimney repair
- Carpentry work
- Dormer