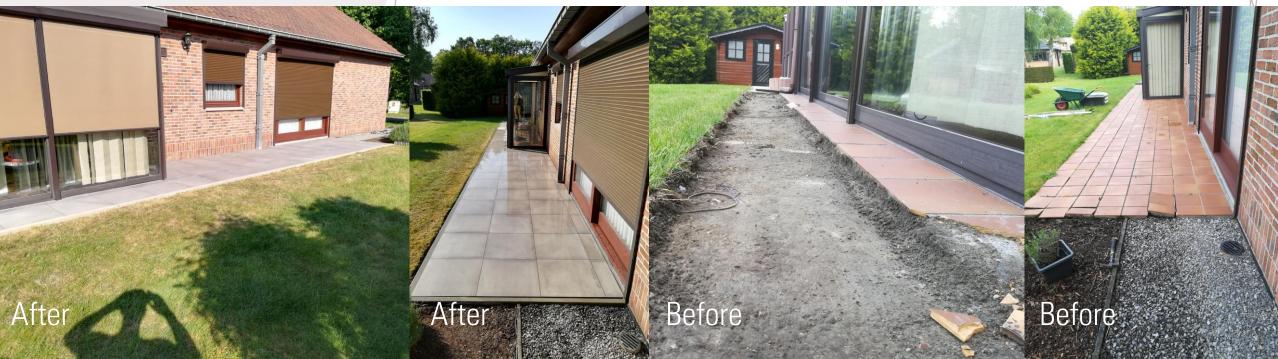

## RENOVATIONS

- All types of renovations internal and external
- Constructions
- Floor, walls, ceiling renovation
- Structural improvements

## ...TO THE REALIZATION

REALIZATIONS: BUILDING FROM SCRATCH & FULL ARRANGEMENT OF THE ATTIC INCL. ROOM & BATHROOM

REALIZATIONS:

- FULL RENOVATION
OF THE SALON,
CORRIDOR & BATHROOM
- 11 NEW DOORS
PLACEMENT ON BOTH
FLOORS

REALIZATIONS:
- FULL HOUSE'S
RENOVATION INCL.
WINDOWS, DOORS,
ELECTRICITY, WATER,
HEATING, FINISHING,
FLOOR, WALLS, CEILING

REALIZATIONS:
RENOVATION OF ATTIC:
170 SQM,
4 VELUX WINDOWS AND
1 VELUX DOOR,
6 INTERIOR DOORS, FLOOR,
CEILING, WALLS