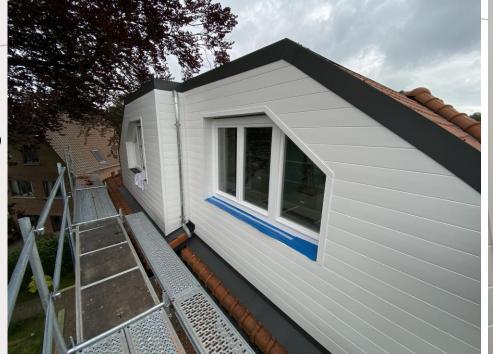

# FROM THE PROJECT...

## ...TO THE REALIZATION

REALIZATIONS: BUILDING FROM SCRATCH & FULL ARRANGEMENT OF THE ATTIC INCL. ROOM & BATHROOM

REALIZATIONS:

- FULL RENOVATION
OF THE SALON,
CORRIDOR & BATHROOM
- 11 NEW DOORS
PLACEMENT ON BOTH
FLOORS