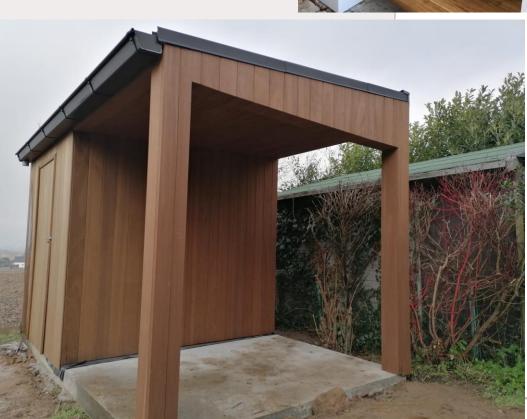

## RENOVATIONS

- All types of renovations internal and external
- Constructions
- Floor, walls, ceiling renovation
- Structural improvements

## ...TO THE REALIZATION

REALIZATIONS: BUILDING FROM SCRATCH & FULL ARRANGEMENT OF THE ATTIC INCL. ROOM & BATHROOM

REALIZATIONS:

- FULL RENOVATION
OF THE SALON,
CORRIDOR & BATHROOM
- 11 NEW DOORS
PLACEMENT ON BOTH
FLOORS

REALIZATIONS:
- FULL HOUSE'S
RENOVATION INCL.
WINDOWS, DOORS,
ELECTRICITY, WATER,
HEATING, FINISHING,
FLOOR, WALLS, CEILING

REALIZATIONS:
RENOVATION OF ATTIC:
170 SQM,
4 VELUX WINDOWS AND
1 VELUX DOOR,
6 INTERIOR DOORS, FLOOR,
CEILING, WALLS